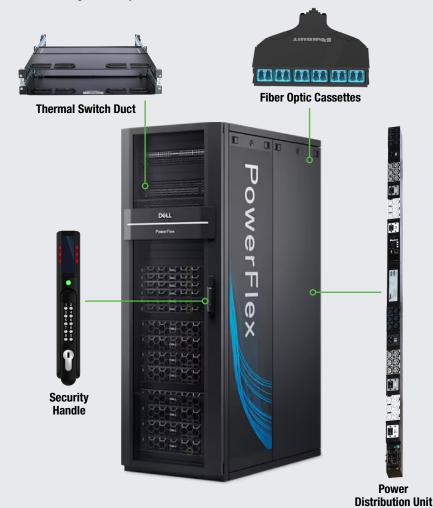

## **Dell PowerFlex with Long-Time Partner Panduit**

Panduit power, connectivity, and rack solutions are optimized for Dell PowerFlex Rack to help customers consolidate and enable flexible and scalable IT. PowerFlex Racks are fully integrated engineered solutions and are designed for large numbers of virtualized and bare metal workloads.

Panduit is integrated with the Dell Intelligent Physical Infrastructure (IPI) solution. IPI provides comprehensive data and monitoring of door security, power, and thermals of the system. PowerFlex Rack is built in a factory with IPI pre-integrated.