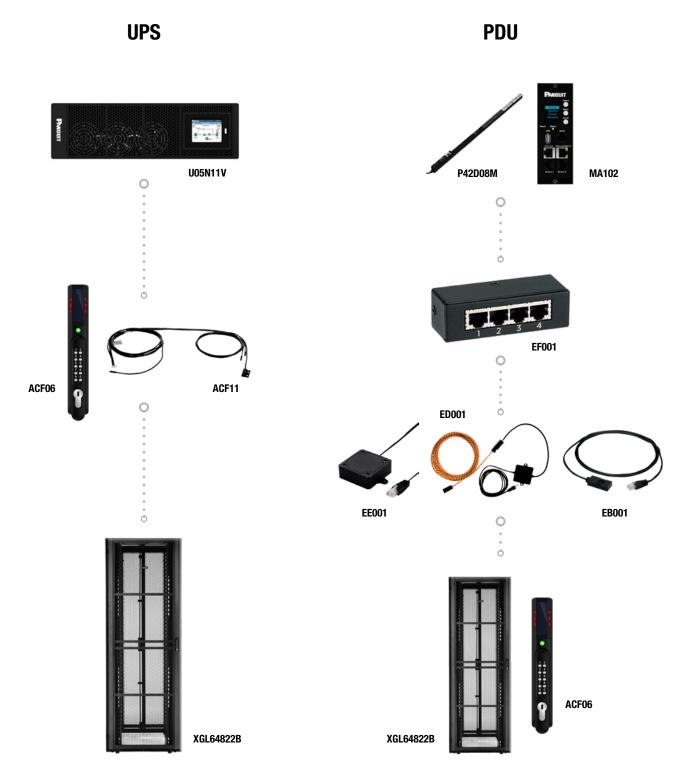

## **Application Diagrams**

Discover how our environmental sensors and rack security solutions can transform your data center operations. Consult with our critical power specialist today and take the first step toward a more efficient and secure data center.

#### **Seamless Integration and Data Analytics**

Our solutions seamlessly integrate with our G5/G6 iPDU and UPS systems for a comprehensive data center management approach. Leverage third-party DCIM software for detailed data analysis, driving informed decisions and enhancing overall efficiency and uptime.

## **PDU Environmental Sensors**

Transform your data center's environmental rack monitoring and power distribution with our comprehensive suite of plug and play, digital sensors and accessories. Where each solution is engineered to meet specific monitoring and power management needs.

#### **Rope Leak Detector (ED001)**

Protect your assets from water damage with this sensitive and expansive leak detection system, perfect for covering large areas.

#### Spot Leak Detector (EE001)

Rapidly identify and address specific leak-prone spots, preventing damage and downtime with pinpoint accuracy.

#### 3-Sensor Input Hub (EF001)

Centralize and streamline your monitoring by connecting multiple sensors to a single hub, simplifying management and data analysis.