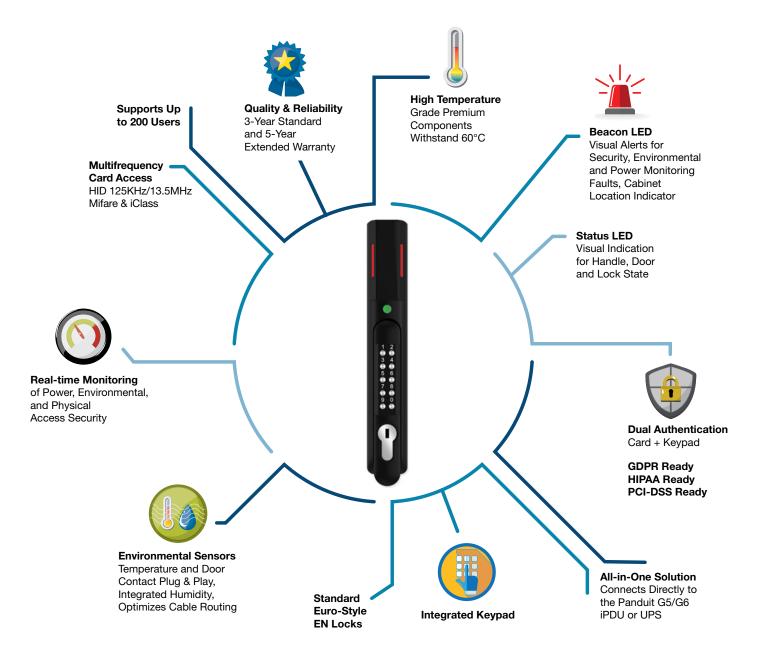

## Intelligent Rack Security Handle with Humidity Sensor (ACF05)

Remote management and protection of data center racks from unauthorized users. Have peace of mind knowing IT assets are secure.

## Intelligent Rack Security Handle with Humidity Sensor and Keypad (ACF06)

Further safeguard your IT equipment from unauthorized users with the integrated keypad to enable dual authentication.

## Intelligent Rack Security Handle Temperature and Door Sensor (ACF10)

Minimize your cable clutter in the rack by integrating this temperature sensor through the Intelligent Rack Security Handle.

## Intelligent Rack Security Handle 3-Temperature and Door Sensor (ACF11)

Minimize thermal risk by integrating this 3-temperature and 1-door sensor through the Intelligent Rack Security Handle.

## Intelligent Rack Security Handle Harness (ACF20)

Simple-to-use RJ45 plug to JST plug connects the Intelligent Rack Security Handle to the G5/G6 iPDU or UPS.