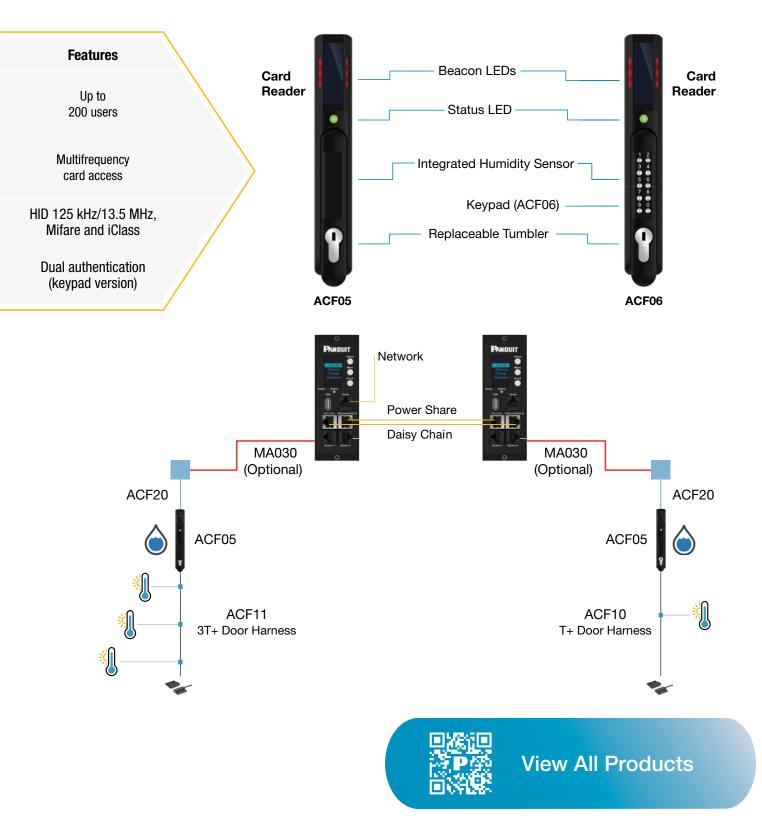

## **Intelligent Rack Access Control**

Secure your IT assets with our intelligent advanced rack security handles which feature an integrated humidity sensor and provide managed access control and real-time alerts to ensure critical infrastructure is protected.

#### **Security Handle**

## Intelligent Rack Security Handle with Humidity Sensor (ACF05)

Remote management and protection of data center racks from unauthorized users. Have peace of mind knowing IT assets are secure.

## Intelligent Rack Security Handle with Humidity Sensor and Keypad (ACF06)

Further safeguard your IT equipment from unauthorized users with the integrated keypad to enable dual authentication.

## Intelligent Rack Security Handle 3-Temperature and Door Sensor (ACF11)

Minimize thermal risk by integrating this 3-temperature and 1-door sensor through the Intelligent Rack Security Handle.

## Intelligent Rack Security Handle Harness (ACF20)

Simple-to-use RJ45 plug to JST plug connects the Intelligent Rack Security Handle to the G5/G6 iPDU or UPS.

#### Intelligent Rack Security Handle Patch Cord Extension (MA30)

Use this convenient RJ45 patch cord to extend the reach of the rack security handle to the iPDU or UPS.

## G5 iPDU Power Share Patch Cord (RJ45 Male to R45 Male) (MA031)

Maximize your IT efforts by using this patch cord to daisy-chain up to four G5 iPDUs.