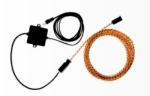

#### **Rope Leak Detector (ED001)**

Protect your assets from water damage with this sensitive and expansive leak detection system, perfect for covering large areas.