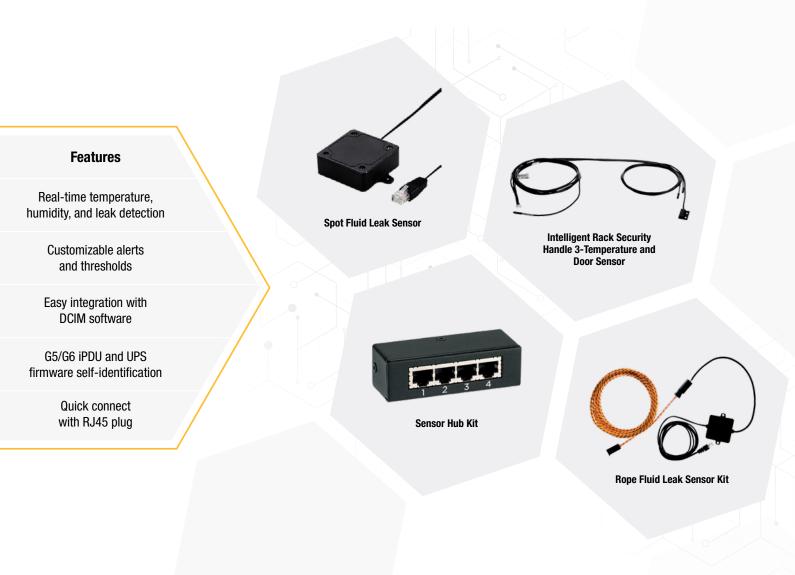

#### **Temperature Sensor (EA001)**

Keep a precise check on temperature levels and receive threshold alerts on critical values to ensure you have optimal conditions to protect your IT equipment's performance and longevity.

#### Temperature & Humidity Sensor (EB001)

Dual monitoring capability notifies you when ideal temperature and humidity levels are exceeded, safeguarding your equipment from environmental stress.

#### 3-in-1 Temperature & Humidity Sensor (EC001)

An integrated solution to monitor humidity and temperature at the top, middle and bottom of a rack, this versatile sensor offers temperature and humidity in one compact unit.

#### **Rope Leak Detector (ED001)**

Protect your assets from water damage with this sensitive and expansive leak detection system, perfect for covering large areas.

#### Spot Leak Detector (EE001)

Rapidly identify and address specific leak-prone spots, preventing damage and downtime with pinpoint accuracy.

#### 3-Sensor Input Hub (EF001)

Centralize and streamline your monitoring by connecting multiple sensors to a single hub, simplifying management and data analysis.

## Intelligent Rack Security Handle 3-Temperature and Door Sensor (ACF11)

Minimize thermal risk by integrating this 3-temperature and 1-door sensor through the Intelligent Rack Security Handle.