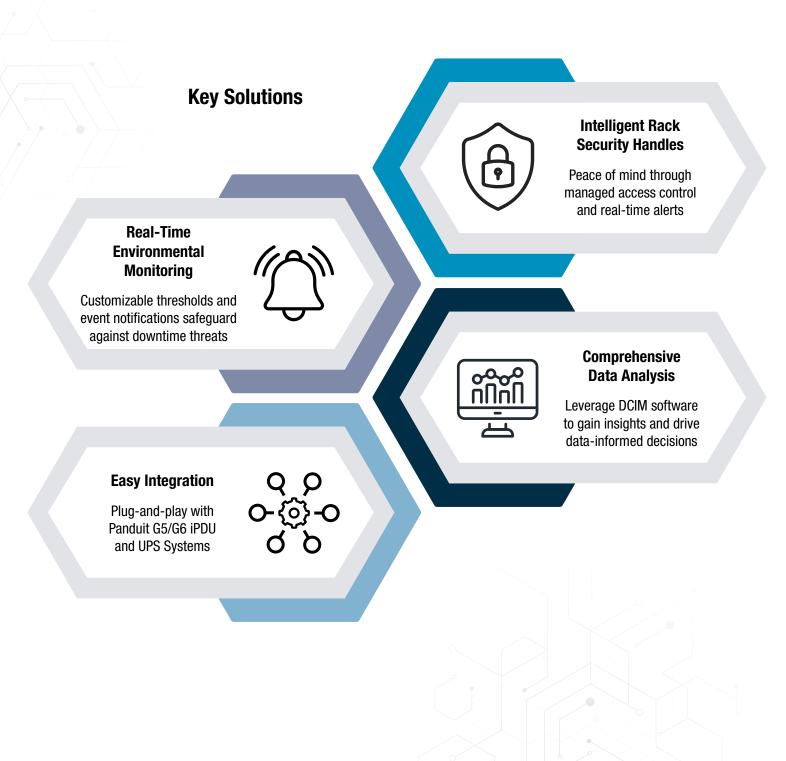

## **Comprehensive Environmental Monitoring**

Optimize your data center's mission critical environment with real-time monitoring solutions from Panduit. Our sensors track temperature, humidity, and potential leaks to ensure optimal conditions. Leverage these insights for data-driven decision making and improved operational efficiency.

## **Intelligent Rack Access Control**

Secure your IT assets with our intelligent advanced rack security handles which feature an integrated humidity sensor and provide managed access control and real-time alerts to ensure critical infrastructure is protected.

#### **Seamless Integration and Data Analytics**

Our solutions seamlessly integrate with our G5/G6 iPDU and UPS systems for a comprehensive data center management approach. Leverage third-party DCIM software for detailed data analysis, driving informed decisions and enhancing overall efficiency and uptime.

## **PDU Environmental Sensors**

Transform your data center's environmental rack monitoring and power distribution with our comprehensive suite of plug and play, digital sensors and accessories. Where each solution is engineered to meet specific monitoring and power management needs.