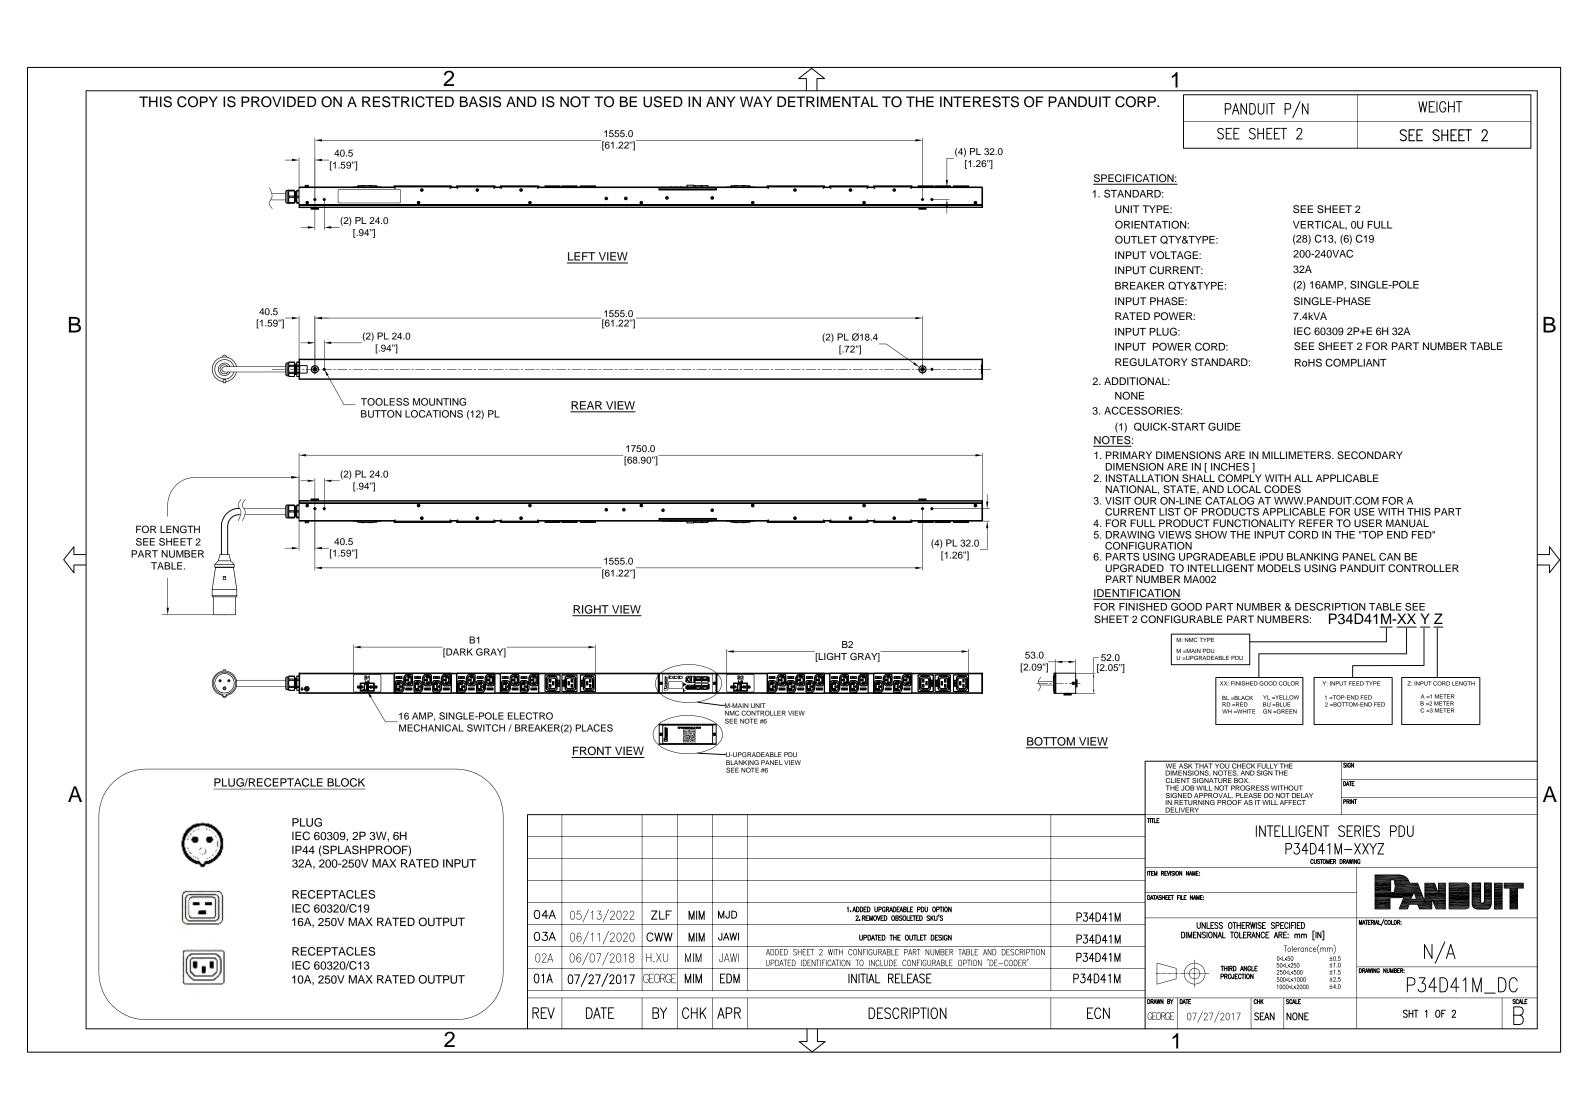

|   | HIS COPY IS PROVIDED ON A R | ESTRICTED BASIS AND IS                                                                                                                                                                                             | NOT TO BE USED IN ANY                          | WAY DETRIMENTAL TO THE INTER                                                                                                                                     | ESTS OF PANDUIT CO               | RP.                                                                                                                                                                                                                                                                |                                             |
|---|-----------------------------|--------------------------------------------------------------------------------------------------------------------------------------------------------------------------------------------------------------------|------------------------------------------------|------------------------------------------------------------------------------------------------------------------------------------------------------------------|----------------------------------|--------------------------------------------------------------------------------------------------------------------------------------------------------------------------------------------------------------------------------------------------------------------|---------------------------------------------|
|   |                             |                                                                                                                                                                                                                    |                                                | MAIN DOLL CONFICUEDATIONS                                                                                                                                        |                                  |                                                                                                                                                                                                                                                                    |                                             |
|   | FINISHED GOOD PART NUMBER   |                                                                                                                                                                                                                    | FINISHED GOOD DESCRIPT                         | MAIN PDU CONFIGUGRATIONS                                                                                                                                         | COLOR                            | INPUT CORD LENGTH                                                                                                                                                                                                                                                  | WEIGHT                                      |
|   | P34D41M                     | VERTICAL (28) C13 (6)C19 M                                                                                                                                                                                         |                                                | TOP-END FED, 3 METER INPUT CORD, BLACK                                                                                                                           | BLACK (RAL 9005)                 | 3M(+254MM/-127MM) 10[+10"/-5"]                                                                                                                                                                                                                                     | 6.5kg                                       |
|   | P34D41M-BL1A                | ***                                                                                                                                                                                                                |                                                | TOP-END FED, 1 METER INPUT CORD, BLACK                                                                                                                           | BLACK (RAL 9005)                 | 1M(+178MM/-89MM) 3.3"[+3.5"/-1.75"]                                                                                                                                                                                                                                | 5.9kg                                       |
|   | P34D41M-RD1A                |                                                                                                                                                                                                                    | · · · · · · · · · · · · · · · · · · ·          | , TOP-END FED, 1 METER INPUT CORD, RED                                                                                                                           | RED (RAL 3020)                   | 1M(+178MM/-89MM) 3.3'[+3.5"/-1.75"]                                                                                                                                                                                                                                | 5.9kg                                       |
|   | P34D41M-RD1C                |                                                                                                                                                                                                                    | •                                              | , TOP-END FED, 3 METER INPUT CORD, RED                                                                                                                           | RED (RAL 3020)                   | 3M(+254MM/-127MM) 10 <sup>-</sup> [+10 <sup>-</sup> /-5 <sup>-</sup> ]                                                                                                                                                                                             | 6.5kg                                       |
|   | P34D41M-YL1A                |                                                                                                                                                                                                                    | •                                              | FOP-END FED, 1 METER INPUT CORD, YELLOW                                                                                                                          | YELLOW (RAL 1023)                | 1M(+178MM/-89MM) 3.3"[+3.5"/-1.75"]                                                                                                                                                                                                                                | 5.9kg                                       |
|   | P34D41M-YL1C                |                                                                                                                                                                                                                    |                                                | TOP-END FED, 3 METER INPUT CORD, YELLOW                                                                                                                          | YELLOW (RAL 1023)                | 3M(+254MM/-127MM) 10 <sup>-</sup> [+10 <sup>-</sup> /-5 <sup>-</sup> ]                                                                                                                                                                                             | 6.5kg                                       |
|   | P34D41M-BU1A                | X / X /                                                                                                                                                                                                            |                                                | , TOP-END FED, 1 METER INPUT CORD, BLUE                                                                                                                          | BLUE (RAL 5005)                  | 1M(+178MM/-89MM) 3.3"[+3.5"/-1.75"]                                                                                                                                                                                                                                | 5.9kg                                       |
|   | P34D41M-BU1C                |                                                                                                                                                                                                                    | <u>,                                      </u> | , TOP-END FED, 3 METER INPUT CORD, BLUE                                                                                                                          | BLUE (RAL 5005)                  | 3M(+254MM/-127MM) 10 <sup>-</sup> [+10 <sup>-</sup> /-5 <sup>-</sup> ]                                                                                                                                                                                             | 6.5kg                                       |
|   | P34D41M-BL2A                |                                                                                                                                                                                                                    |                                                | OTTOM-END FED, 1 METER INPUT CORD, BLACK                                                                                                                         | BLACK (RAL 9005)                 | 1M(+178MM/-89MM) 3.3"[+3.5"/-1.75"]                                                                                                                                                                                                                                | 5.9kg                                       |
| Ы | P34D41M-BL2C                |                                                                                                                                                                                                                    | <u> </u>                                       | OTTOM-END FED, 3 METER INPUT CORD, BLACK                                                                                                                         | BLACK (RAL 9005)                 | 3M(+254MM/-127MM) 10'[+10"/-5"]                                                                                                                                                                                                                                    | 6.5kg                                       |
| В | P34D41M-RD2A                | .,,,,,,,                                                                                                                                                                                                           |                                                |                                                                                                                                                                  | RED (RAL 3020)                   | 1M(+178MM/-89MM) 3.3"[+3.5"/-1.75"]                                                                                                                                                                                                                                | 5.9kg                                       |
|   | P34D41M-RD2C                | VERTICAL,(28) C13,(6)C19,MONITORED INPUT, 200-240V/32A/1 PHASE , BOTTOM-END FED, 1 METER INPUT CORD, RED  VERTICAL,(28) C13,(6)C19,MONITORED INPUT, 200-240V/32A/1 PHASE , BOTTOM-END FED, 3 METER INPUT CORD, RED |                                                |                                                                                                                                                                  | RED (RAL 3020)                   | 3M(+254MM/-127MM) 10 <sup>-</sup> [+10 <sup>-</sup> /-5 <sup>-</sup> ]                                                                                                                                                                                             | 6.5kg                                       |
|   | P34D41M-YL2A                |                                                                                                                                                                                                                    |                                                | TTOM-END FED. 1 METER INPUT CORD, YELLOW                                                                                                                         | YELLOW (RAL 1023)                | 1M(+178MM/-89MM) 3.3"[+3.5"/-1.75"]                                                                                                                                                                                                                                | 5.9kg                                       |
|   | P34D41M-YL2C                | X / X / /                                                                                                                                                                                                          | <u> </u>                                       | TTOM-END FED. 3 METER INPUT CORD, YELLOW                                                                                                                         | YELLOW (RAL 1023)                | 3M(+254MM/-127MM) 10'[+10"/-5"]                                                                                                                                                                                                                                    | 6.5kg                                       |
|   | P34D41M-112C                | Α , Α, , ,                                                                                                                                                                                                         | · · · · · · · · · · · · · · · · · · ·          | OTTOM-END FED, 3 METER INPUT CORD, FELLOW  OTTOM-END FED, 1 METER INPUT CORD, BLUE                                                                               | BLUE (RAL 5005)                  | 1M(+178MM/-89MM) 3.3'[+3.5"/-1.75"]                                                                                                                                                                                                                                | 5.9kg                                       |
|   | P34D41M-BU2C                |                                                                                                                                                                                                                    |                                                | OTTOM-END FED, 3 METER INPUT CORD, BLUE                                                                                                                          | BLUE (RAL 5005)                  | 3M(+254MM/-127MM) 10'[+10"/-5"]                                                                                                                                                                                                                                    | 6.5kg                                       |
|   | F 34D4 TW-B020              | VEIXTICAE,(28) C 13,(0)C 13,100C                                                                                                                                                                                   |                                                | GRADEABLE PDU CONFIGUGRATIONS                                                                                                                                    | BLUL (IVAL 3003)                 | 3101(+234101001-12710100) 10[+107-3]                                                                                                                                                                                                                               | 0.5%                                        |
|   | FINISHED GOOD PART NUMBER   |                                                                                                                                                                                                                    | FINISHED GOOD DESCRIPT                         |                                                                                                                                                                  | COLOR                            | INPUT CORD LENGTH                                                                                                                                                                                                                                                  | WEIGHT                                      |
|   | P34D41U                     | LIDODADEADLE VEDTICAL (20) C42 (                                                                                                                                                                                   |                                                | PHASE , TOP-END FED, 3 METER INPUT CORD, BLACK                                                                                                                   | BLACK (RAL 9005)                 |                                                                                                                                                                                                                                                                    | 6.2kg                                       |
|   |                             |                                                                                                                                                                                                                    |                                                |                                                                                                                                                                  |                                  |                                                                                                                                                                                                                                                                    |                                             |
|   |                             |                                                                                                                                                                                                                    |                                                |                                                                                                                                                                  |                                  |                                                                                                                                                                                                                                                                    |                                             |
| A |                             |                                                                                                                                                                                                                    |                                                |                                                                                                                                                                  |                                  | WE ASK THAT YOU CHECK FULLY THE DIMENSIONS, NOTES, AND SIGN THE CLIENT SIGNATURE BOX. THE JOB WILL NOT PROGRESS WITHOUT SIGNED APPROVAL, PLEASE DO NOT DELAY IN RETURNING PROOF AS IT WILL AFFECT DELIVERY                                                         | E<br>VI                                     |
| A |                             |                                                                                                                                                                                                                    |                                                |                                                                                                                                                                  |                                  | CLIENT SIGNATURE BOX. THE JOB WILL NOT PROGRESS WITHOUT SIGNED APPROVAL, PLEASE DO NOT DELAY IN RETURNING PROOF AS IT WILL AFFECT  TITLE  INTELLIGENT SE  P34D41M— CUSTOMER DRAWN                                                                                  | ERIES PDU<br>XXYZ                           |
| A |                             | 044                                                                                                                                                                                                                | A 05/13/2022 ZLF MIM MJD                       | 1. ADDED UPGRADEABLE PDU OPTION 2. REMOVED OBSOLETED SKU'S                                                                                                       | P34D41M                          | CLIENT SIGNATURE BOX. THE JOB WILL NOT PROGRESS WITHOUT SIGNED APPROVAL, PLEASE DO NOT DELAY IN RETURNING PROOF AS IT WILL AFFECT  TITLE  INTELLIGENT SE  P34D41M—  CUSTOMER DRAWN  TIEM REVISION NAME:  DATASHEET FILE NAME:                                      | ERIES PDU -XXYZ                             |
| A |                             |                                                                                                                                                                                                                    | <del>'</del> ' ' <del> </del>   <del> </del>   | 2. REMOVED OBSOLETED SKU'S                                                                                                                                       | P34D41M                          | CLIENT SIGNATURE BOX. THE JOB WILL NOT PROGRESS WITHOUT SIGNED APPROVAL PLEASE DO NOT DELAY IN RETURNING PROOF AS IT WILL AFFECT  TITLE  INTELLIGENT SE P34D41M— CUSTOMER DRAWN  TEM REVISION NAME:  DATASHEET FILE NAME:  UNLESS OTHERWISE SPECIFIED              | ERIES PDU<br>XXXYZ                          |
| A |                             | 03/                                                                                                                                                                                                                | A 06/11/2020 CWW MIM JAW                       | 2. REMOVED OBSOLETED SKU'S  UPDATED THE OUTLET DESIGN  ADDED SHEET & WITH CONFIGURABLE DANT NIMBED TABLE (                                                       | P34D41M                          | CLIENT SIGNATURE BOX. THE JOB WILL NOT PROGRESS WITHOUT SIGNED APPROVAL, PLEASE DO NOT DELAY IN RETURNING PROOF AS IT WILL AFFECT  TITLE  INTELLIGENT SE  P34D41M—  CUSTOMER DRAWN  TIEM REVISION NAME:  DATASHEET FILE NAME:                                      | ERIES PDU<br>XXYZ<br>ING<br>MATERIAL/COLOR: |
| A |                             | <b>03</b> / <sub>4</sub> 02A                                                                                                                                                                                       | A 06/11/2020 CWW MIM JAW                       | 2. REMOVED OBSOLETED SKU'S  UPDATED THE OUTLET DESIGN  ADDED SHEET 2 WITH CONFIGURABLE PART NUMBER TABLE A UPDATED IDENTIFICATION TO INCLUDE CONFIGURABLE OPTION | P34D41M  AND DESCRIPTION P34D41M | CLIENT SIGNATURE BOX. THE JOB WILL NOT PROGRESS WITHOUT SIGNED APPROVAL PLEASE DO NOT DELAY IN RETURNING PROOF AS IT WILL AFFECT  TITLE  INTELLIGENT SE P34D41M— CUSTOMER DRAWN  TEM REVISION NAME:  UNLESS OTHERWISE SPECIFIED DIMENSIONAL TOLERANCE ARE: mm [IN] | ERIES PDU -XXYZ                             |