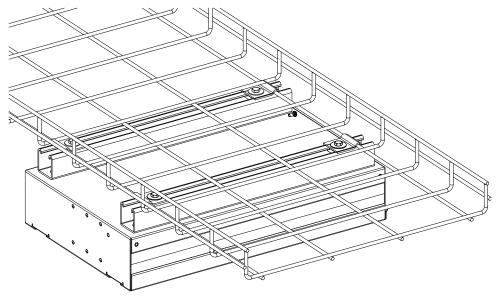

#### **Base Mounting to Wire Basket:**

- The enclosure may be mounted to Panduit Wire Basket.
- Secure the enclosure to Unistrut using mounting holes on bottom of enclosure and attach Unistrut to Wire Basket using the Wire Basket hardware kit PWBWMBVEZ as shown.
- For non-Panduit wire basket or ladder rack, refer to manufacturer mounting recommendations.