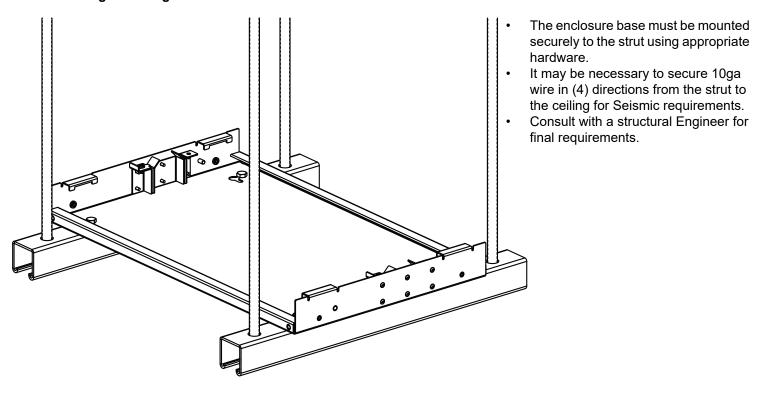

brackets are intended for situations where it is desirable to move the enclosure without needing to remove the cover. The external mounting brackets attach to the sides of the base using the screws provided with the Mounting Bracket Kit.

# **Base Mounting (cont):**





CPB12BL

Use hardware and anchors appropriate for mounting surface type.



CI B24BE & CI B46BE

| Fully Populated Panel Weight |              |
|------------------------------|--------------|
| w/ Cat 6a Cable              |              |
| Port Count                   | Weight (lbs) |
| 6                            | 3            |
| 12                           | 6            |
| 24                           | 12           |
| 48                           | 24           |

## **Base Mounting In Ceiling/Under floor:**



#### **Base Mounting to Wire Basket:**



- The enclosure may be mounted to Panduit Wire Basket.
- Secure the enclosure to Unistrut using mounting holes on bottom of enclosure and attach Unistrut to Wire Basket using the Wire Basket hardware kit PWBWMBVEZ as shown.
- For non-Panduit wire basket or ladder rack, refer to manufacturer mounting recommendations.

# **Base Mounting Raised floor/office space:**

 Secure the enclosure to the base floor using appropriate hardware based on the floor type (cement, wood, etc.).



#### **Patch Panel Installation:**



#### Cabling:

- Follow instructions for your specific Jack module for cable installation.
- Refer to cable manufacturer for bend radius specifications.
- User best practices for cable management extending out from consolidation box.