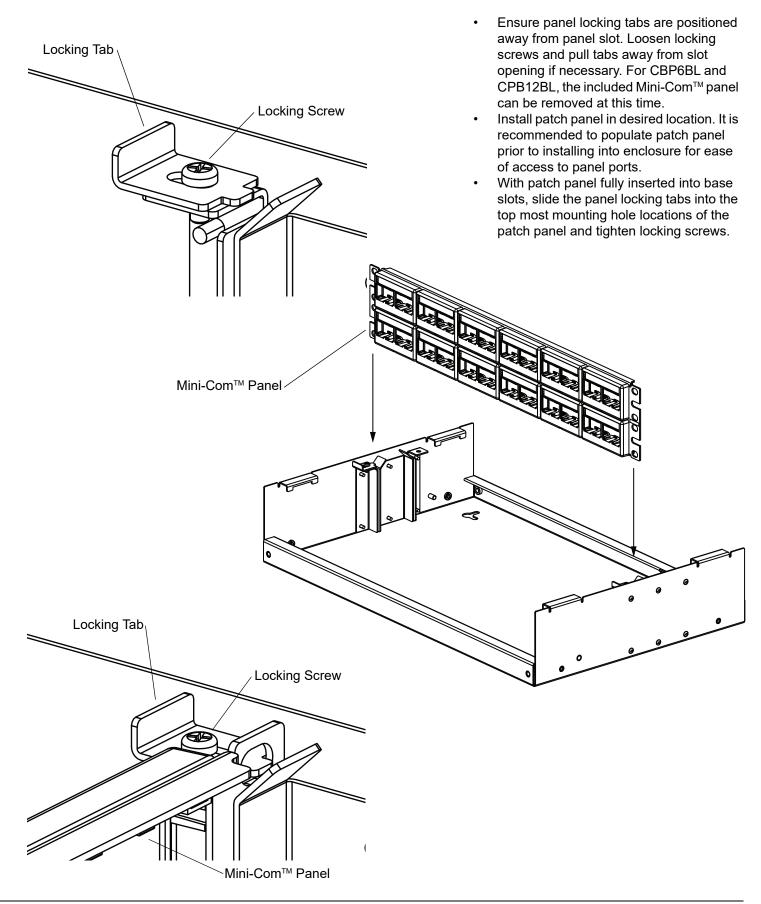

6                            | 3            |
| 12                           | 6            |
| 24                           | 12           |
| 48                           | 24           |

## **Base Mounting In Ceiling/Under floor:**



#### **Base Mounting to Wire Basket:**



- The enclosure may be mounted to Panduit Wire Basket.
- Secure the enclosure to Unistrut using mounting holes on bottom of enclosure and attach Unistrut to Wire Basket using the Wire Basket hardware kit PWBWMBVEZ as shown.
- For non-Panduit wire basket or ladder rack, refer to manufacturer mounting recommendations.

# **Base Mounting Raised floor/office space:**

 Secure the enclosure to the base floor using appropriate hardware based on the floor type (cement, wood, etc.).



#### **Patch Panel Installation:**



#### Cabling:

- Follow instructions for your specific Jack module for cable installation.
- Refer to cable manufacturer for bend radius specifications.
- User best practices for cable management extending out from consolidation box.



#### Optional Strain Relief Bar Attachment (CPB24BL and CPB48BL only):



PANDUIT strain relief bars (sold separately) may be mounted to the front and rear of the 24 and 48 port enclosures using the threaded holes in the enclosure base and the screws supplied with the strain relief bar.



E-mail: techsupport@panduit.com Phone: 866-405-6654