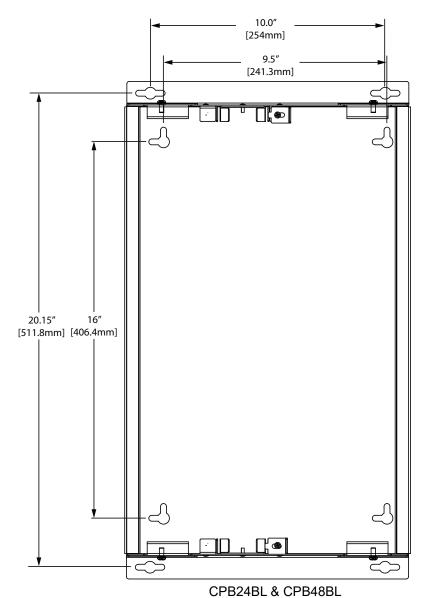

BL & CPB12BL



#### **Cover Removal:**



Pull latches simultaneously away from the edge of the cover and lift cover until tabs on opposite side disengage from enclosure base.

#### **Base Mounting:**



The enclosure base may be mounted to a horizontal or vertical surface using appropriate anchors based on type of surface. Mount enclosure using either the Internal Keyholes, or the External mounting brackets (sold separately). The external mounting brackets are intended for situations where it is desirable to move the enclosure without needing to remove the cover. The external mounting brackets attach to the sides of the base using the screws provided with the Mounting Bracket Kit.

# **Base Mounting (cont):**





CPB12BL

Use hardware and anchors appropriate for mounting surface type.



CI B24BE & CI B46BE

| Fully Populated Panel Weight |              |
|------------------------------|--------------|
| w/ Cat 6a Cable              |              |
| Port Count                   | Weight (lbs) |
| 6                            | 3            |
| 12                           | 6            |
| 24                           | 12           |
| 48                           | 24           |

## **Base Mounting In Ceiling/Under floor:**



#### **Base Mounting to Wire Basket:**



- The enclosure may be mounted to Panduit Wire Basket.
- Secure the enclosure to Unistrut using mounting holes on bottom of enclosure and attach Unistrut to Wire Basket using the Wire Basket hardware kit PWBWMBVEZ as shown.
- For non-Panduit wire basket or ladder rack, refer to manufacturer mounting r