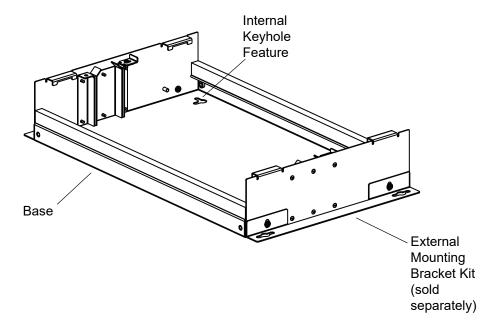

## **External Mounting Bracket Kits (Sold separately)**

Used with CPB6BL & CPB12BL

#### **Base Mounting:**

The enclosure base may be mounted to a horizontal or vertical surface using appropriate anchors based on type of surface. Mount enclosure using either the Internal Keyholes, or the External mounting brackets (sold separately). The external mounting brackets are intended for situations where it is desirable to move the enclosure without needing to remove the cover. The external mounting brackets attach to the sides of the base using the screws provided with the Mounting Bracket Kit.