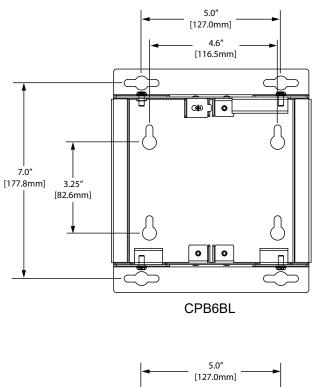

## **External Mounting Bracket Kits (Sold separately)**





Used with CPB6BL & CPB12BL



#### **Cover Removal:**



Pull latches simultaneously away from the edge of the cover and lift cover until tabs on opposite side disengage from enclosure base.

#### **Base Mounting:**



The enclosure base may be mounted to a horizontal or vertical surface using appropriate anchors based on type of surface. Mount enclosure using either the Internal Keyholes, or the External mounting brackets (sold separately). The external mounting brackets are intended for situations where it is desirable to move the enclosure without needing to remove the cover. The external mounting brackets attach to the sides of the base using the screws provided with the Mounting Bracket Kit.

# **Base Mounting (cont):**





CPB12BL

Use hardware and anchors appropriate for mounting surface type.



CI B24BE & CI B46BE

| Fully Populated Panel Weight |              |
|------------------------------|--------------|
| w/ Cat 6a Cable              |              |
| Port Count                   | Weight (lbs) |
| 6                            | 3            |
| 12                           | 6            |
| 24                           | 12           |
| 48                           | 24           |

## **Base Mounting In Ceiling/Under floor:**



#### **Base Mounting to Wire Basket:**



- The enclosure may be mounted to Panduit Wire Basket.
- Secure the enclosure to Unistrut using mounting holes on bottom of enclosure and attach Unistrut to Wire Basket using the Wire Basket hardware kit PWBWMBVEZ as shown.