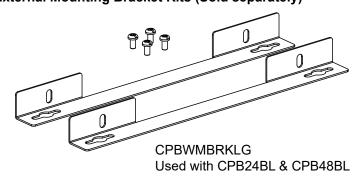

## **External Mounting Bracket Kits (Sold separately)**

Used with CPB6BL & CPB12BL