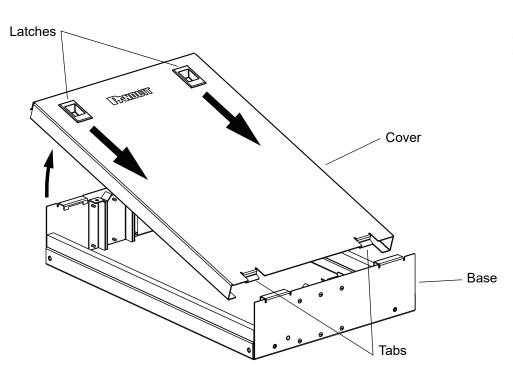

#### **Cover Removal:**

Pull latches simultaneously away from the edge of the cover and lift cover until tabs on opposite side disengage from enclosure base.