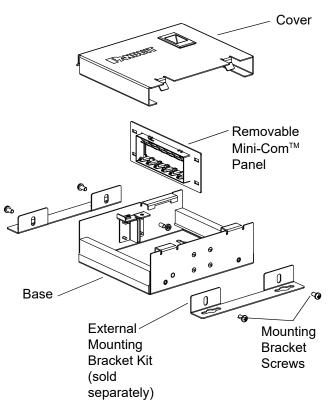

# **Consolidation Point Box**



Part Number(s): CPB6BL, CPB12BL, CPB24BL, CPB48BL, CPBWMBRKSM, CPBWMBRKLG

© Panduit Corp. 2024 INSTALLATION INSTRUCTIONS V00029SV\_03

## Component Identification CPB24BL and CPB48BL:



# Component Identification CPB6BL and CPB12BL:



## **External Mounting Bracket Kits (Sold separately)**





Used with CPB6BL & CPB12BL



#### **Cover Removal:**



Pull latches simultaneously away from the edge of the cover and lift cover until tabs on opposite side disengage from enclosure base.

#### **Base Mounting:**



The enclosure base may be mounted to a horizontal or vertical surface using appropriate anchors based on type of surface. Mount enclosure using either the Internal Keyholes, or the External mounting brackets (sold separately). The external mounting brackets are intended for situations where it is desirable to move the enclosure without needing to remove the cover. The external mounting brackets attach to the sides of the base using the screws provided with the Mounting Bracket Kit.

# **Base Mounting (cont):**