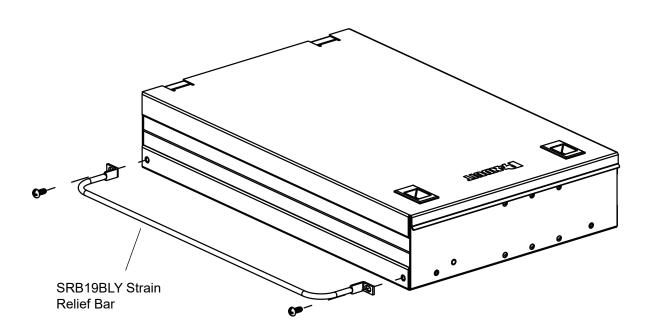

#### Optional Strain Relief Bar Attachment (CPB24BL and CPB48BL only):

PANDUIT strain relief bars (sold separately) may be mounted to the front and rear of the 24 and 48 port enclosures using the threaded holes in the enclosure base and the screws supplied with the strain relief bar.