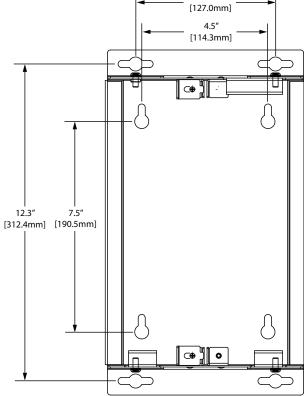

## **External Mounting Bracket Kits (Sold separately)**





Used with CPB6BL & CPB12BL



#### **Cover Removal:**



Pull latches simultaneously away from the edge of the cover and lift cover until tabs on opposite side disengage from enclosure base.

#### **Base Mounting:**



The enclosure base may be mounted to a horizontal or vertical surface using appropriate anchors based on type of surface. Mount enclosure using either the Internal Keyholes, or the External mounting brackets (sold separately). The external mounting brackets are intended for situations where it is desirable to move the enclosure without needing to remove the cover. The external mounting brackets attach to the sides of the base using the screws provided with the Mounting Bracket Kit.

# **Base Mounting (cont):**





CPB12BL

Use hardware and anchors appropriate for mounting surface type.



CI B24BE & CI B46BE

| Fully Populated Panel Weight |              |
|------------------------------|--------------|
| w/ Cat 6a Cable              |              |
| Port Count                   | Weight (lbs) |
| 6                            | 3            |
| 12                           | 6            |
| 24                           | 12           |
| 48                           | 24           |

## **Base Mounting In Ceiling/Under floor:**



#### **Base Mounting to Wire Basket:**



- The enclosure may be mounted to Panduit Wire Basket.
- Secure the enclosure to Unistrut using mounting holes on bottom of enclosure and attach Unistrut to Wire Basket using the Wire Basket hardware kit PWBWMBVEZ as shown.
-