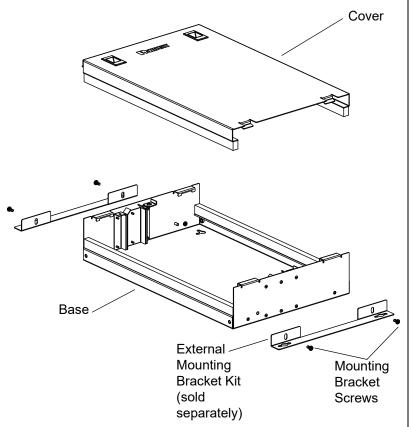

# Component Identification CPB6BL and CPB12BL:

## **External Mounting Bracket Kits (Sold separately)**

Used with CPB6BL & CPB12BL