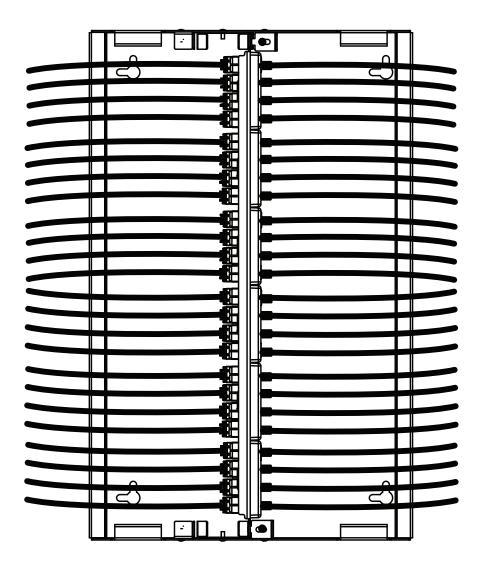

#### Cabling:

- Follow instructions for your specific Jack module for cable installation.
- Refer to cable manufacturer for bend radius specifications.
- User best practices for cable management extending out from consolidation box.