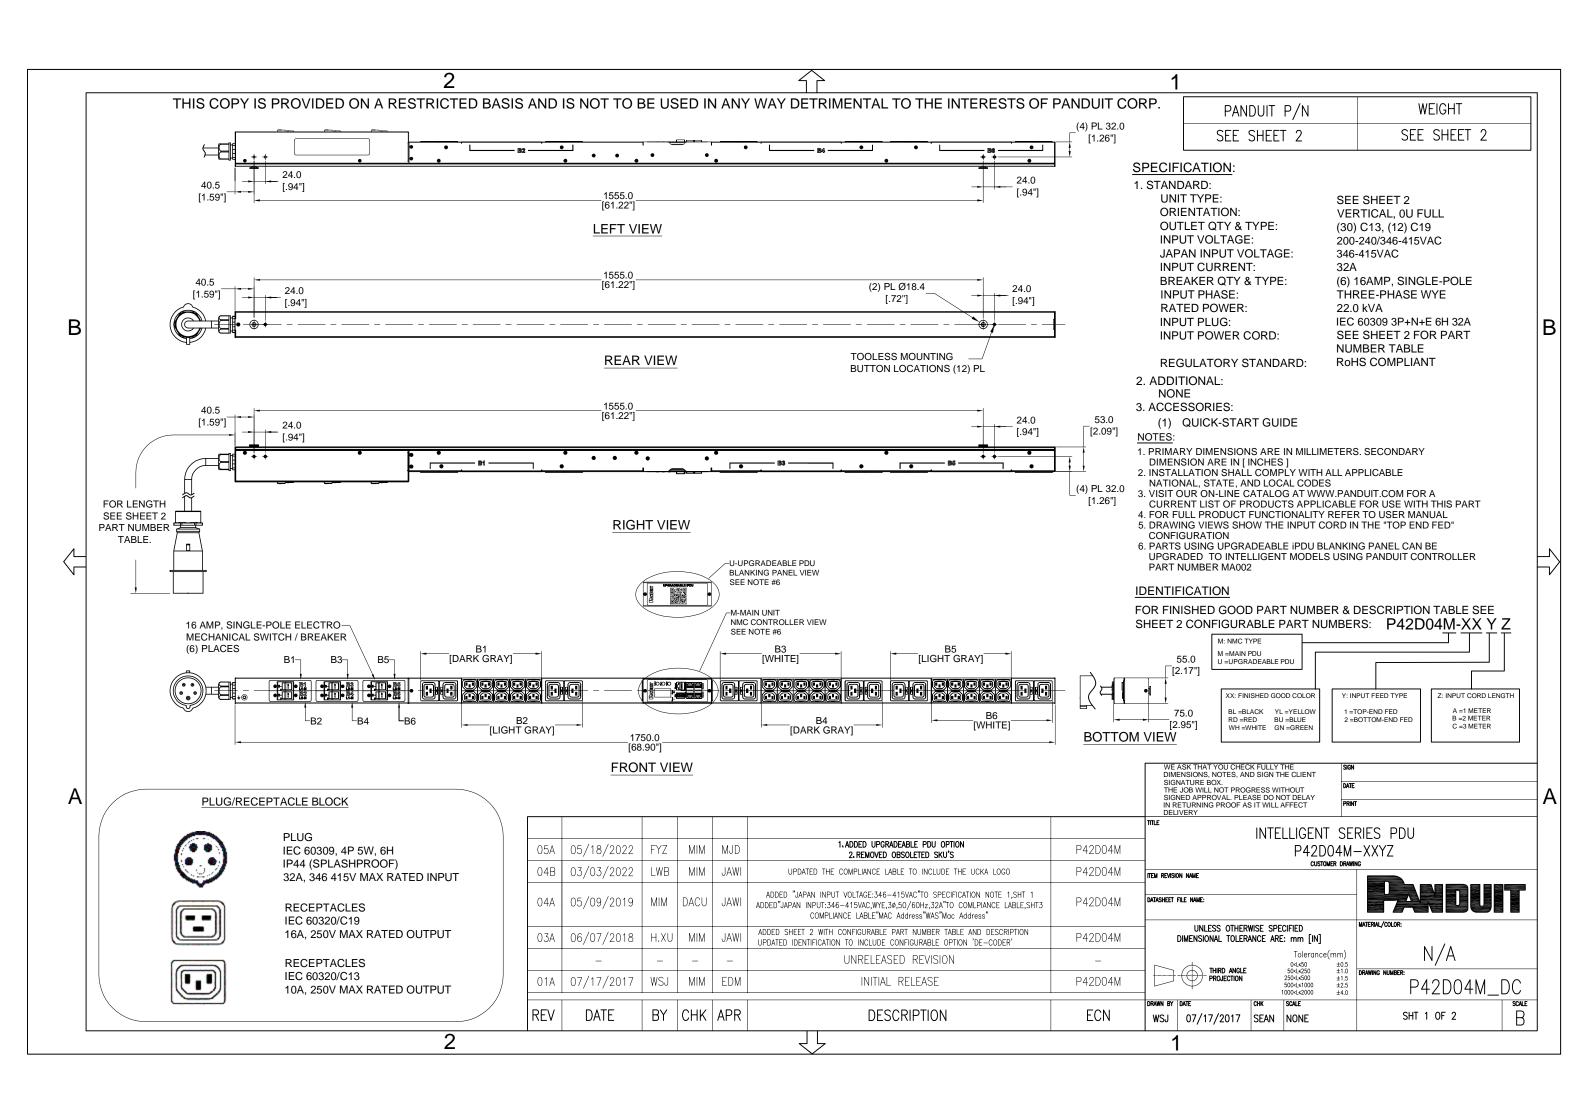

|   | THIS COPY IS PROVIDED ON A   | RESTRICTED BASIS AND IS                                                                                                                                                                                                                    | NOT TO BE USED I                                         | IN AINY WAY                   | Y DETRIMENTAL TO THE INTERESTS OF PANDUI                                                                                                                                                                                                                                                                                                                                                                              | I CORP.                               |                                                                                                                                                     |                                                                                                                                                                                      |                 |
|---|------------------------------|--------------------------------------------------------------------------------------------------------------------------------------------------------------------------------------------------------------------------------------------|----------------------------------------------------------|-------------------------------|-----------------------------------------------------------------------------------------------------------------------------------------------------------------------------------------------------------------------------------------------------------------------------------------------------------------------------------------------------------------------------------------------------------------------|---------------------------------------|-----------------------------------------------------------------------------------------------------------------------------------------------------|--------------------------------------------------------------------------------------------------------------------------------------------------------------------------------------|-----------------|
|   |                              |                                                                                                                                                                                                                                            |                                                          | MA                            | IN PDU CONFIGUGRATIONS                                                                                                                                                                                                                                                                                                                                                                                                |                                       |                                                                                                                                                     |                                                                                                                                                                                      |                 |
|   | FINISHED GOOD PART NUMBER    |                                                                                                                                                                                                                                            |                                                          | NISHED GOOD D                 |                                                                                                                                                                                                                                                                                                                                                                                                                       |                                       | COLOR                                                                                                                                               | INPUT CORD LENGTH                                                                                                                                                                    | WEIGHT          |
|   | P42D04M                      | , , , ,                                                                                                                                                                                                                                    | · · · · · · · · · · · · · · · · · · ·                    |                               | 2A/3 PHASE WYE, TOP-END FED, 3 METER INPUT CORD, BLACK                                                                                                                                                                                                                                                                                                                                                                | BLACK                                 | ` '                                                                                                                                                 | 3M(+254MM/-127MM) 10'[+10"/-5"]                                                                                                                                                      | 10.9kg          |
|   | P42D04M-BL1A                 | 7 7 7 7                                                                                                                                                                                                                                    | <u> </u>                                                 |                               | 2A/3 PHASE WYE, TOP-END FED, 1 METER INPUT CORD, BLACK                                                                                                                                                                                                                                                                                                                                                                |                                       |                                                                                                                                                     | 1M(+178MM/-89MM) 3.3'[+3.5"/-1.75"]                                                                                                                                                  | 9.7kg           |
|   | P42D04M-RD1A                 |                                                                                                                                                                                                                                            | · · · · · · · · · · · · · · · · · · ·                    |                               | 32A/3 PHASE WYE, TOP-END FED, 1 METER INPUT CORD, RED                                                                                                                                                                                                                                                                                                                                                                 |                                       |                                                                                                                                                     | 1M(+178MM/-89MM) 3.3'[+3.5"/-1.75"]                                                                                                                                                  | 9.7kg           |
|   | P42D04M-RD1C                 |                                                                                                                                                                                                                                            |                                                          |                               | 32A/3 PHASE WYE, TOP-END FED, 3 METER INPUT CORD, RED                                                                                                                                                                                                                                                                                                                                                                 |                                       | ) (RAL 3020)                                                                                                                                        | 3M(+254MM/-127MM) 10'[+10"/-5"]                                                                                                                                                      | 10.9kg          |
|   | P42D04M-YL1A                 |                                                                                                                                                                                                                                            | · · · · · · · · · · · · · · · · · · ·                    |                               | V3 PHASE WYE, TOP-END FED, 1 METER INPUT CORD, YELLOW                                                                                                                                                                                                                                                                                                                                                                 |                                       | · /                                                                                                                                                 | 1M(+178MM/-89MM) 3.3'[+3.5"/-1.75"]                                                                                                                                                  | 9.7kg           |
|   | P42D04M-YL1C<br>P42D04M-BU1A |                                                                                                                                                                                                                                            | · · · · · · · · · · · · · · · · · · ·                    |                               | W3 PHASE WYE, TOP-END FED, 3 METER INPUT CORD, YELLOW                                                                                                                                                                                                                                                                                                                                                                 |                                       |                                                                                                                                                     | 3M(+254MM/-127MM) 10'[+10"/-5"]                                                                                                                                                      | 10.3kg          |
|   | P42D04M-BU1C                 |                                                                                                                                                                                                                                            |                                                          |                               | 2A/3 PHASE WYE, TOP-END FED, 1 METER INPUT CORD, BLUE 2A/3 PHASE WYE, TOP-END FED, 3 METER INPUT CORD, BLUE                                                                                                                                                                                                                                                                                                           |                                       | · · · · · · · · · · · · · · · · · · ·                                                                                                               | 1M(+178MM/-89MM) 3.3'[+3.5"/-1.75"]<br>3M(+254MM/-127MM) 10'[+10"/-5"]                                                                                                               | 9.7kg<br>10.9kg |
|   | P42D04M-BL2A                 |                                                                                                                                                                                                                                            | <u>'</u>                                                 |                               | 3 PHASE WYE, BOTTOM-END FED, 1 METER INPUT CORD, BLACK                                                                                                                                                                                                                                                                                                                                                                |                                       | , ,                                                                                                                                                 | 1M(+178MM/-89MM) 3.3'[+3.5"/-1.75"]                                                                                                                                                  | 9.7kg           |
|   | P42D04M-BL2C                 |                                                                                                                                                                                                                                            | <u> </u>                                                 |                               | 3 PHASE WYE, BOTTOM-END FED, 3 METER INPUT CORD, BLACK                                                                                                                                                                                                                                                                                                                                                                |                                       |                                                                                                                                                     | 3M(+254MM/-127MM) 10'[+10"/-5"]                                                                                                                                                      | 10.9kg          |
|   | P42D04M-RD2A                 | ., , ., ., .                                                                                                                                                                                                                               | <u>`</u>                                                 |                               |                                                                                                                                                                                                                                                                                                                                                                                                                       |                                       |                                                                                                                                                     | 1M(+178MM/-89MM) 3.3'[+3.5"/-1.75"]                                                                                                                                                  | 9.7kg           |
|   | P42D04M-RD2C                 | VERTICAL,(30) C13,(12)C19,MONITORED INPUT, 200-240/346-415V/32A/3 PHASE WYE, BOTTOM-END FED, 1 METER INPUT CORD, RED  VERTICAL,(30) C13,(12)C19,MONITORED INPUT, 200-240/346-415V/32A/3 PHASE WYE, BOTTOM-END FED, 3 METER INPUT CORD, RED |                                                          |                               |                                                                                                                                                                                                                                                                                                                                                                                                                       |                                       |                                                                                                                                                     | 3M(+254MM/-127MM) 10'[+10"/-5"]                                                                                                                                                      | 10.9kg          |
| F | P42D04M-YL2A                 | VERTICAL,(30) C13,(12)C19,MONITORED INPUT, 200-240/346-415V/32A/3 PHASE WYE, BOTTOM-END FED, 1 METER INPUT CORD, YELLOW                                                                                                                    |                                                          |                               |                                                                                                                                                                                                                                                                                                                                                                                                                       |                                       |                                                                                                                                                     | 1M(+178MM/-89MM) 3.3'[+3.5"/-1.75"]                                                                                                                                                  | 9.7kg           |
|   | P42D04M-YL2C                 | -, , , , ,                                                                                                                                                                                                                                 | <u>·</u>                                                 |                               | PHASE WYE, BOTTOM-END FED, 3 METER INPUT CORD, YELLOW                                                                                                                                                                                                                                                                                                                                                                 |                                       | , ,                                                                                                                                                 | 3M(+254MM/-127MM) 10'[+10"/-5"]                                                                                                                                                      | 10.3kg          |
|   | P42D04M-BU2A                 | 7, 7, 7, 7                                                                                                                                                                                                                                 | · · · · · · · · · · · · · · · · · · ·                    |                               | /3 PHASE WYE, BOTTOM-END FED, 1 METER INPUT CORD, BLUE                                                                                                                                                                                                                                                                                                                                                                |                                       | . ,                                                                                                                                                 | 1M(+178MM/-89MM) 3.3'[+3.5"/-1.75"]                                                                                                                                                  | 9.7kg           |
|   | P42D04M-BU2C                 | VERTICAL,(30) C13,(12)C19,                                                                                                                                                                                                                 | MONITORED INPUT, 200-24                                  | 10/346-415V/32A/              | /3 PHASE WYE, BOTTOM-END FED, 3 METER INPUT CORD, BLUE                                                                                                                                                                                                                                                                                                                                                                | BLUE                                  | E (RAL 5005)                                                                                                                                        | 3M(+254MM/-127MM) 10'[+10"/-5"]                                                                                                                                                      | 10.9kg          |
|   |                              |                                                                                                                                                                                                                                            |                                                          | UPGRAD                        | DEABLE PDU CONFIGUGRATIONS                                                                                                                                                                                                                                                                                                                                                                                            | · · · · · · · · · · · · · · · · · · · |                                                                                                                                                     |                                                                                                                                                                                      |                 |
|   | FINISHED GOOD PART NUMBER    |                                                                                                                                                                                                                                            | FIN                                                      | NISHED GOOD D                 | DESCRIPTION                                                                                                                                                                                                                                                                                                                                                                                                           | (                                     | COLOR                                                                                                                                               | INPUT CORD LENGTH                                                                                                                                                                    | WEIGHT          |
|   | P42D04U                      | UPGRADEABLE, VERTICAL, (30) C17                                                                                                                                                                                                            | 3,(12)C19,MONITORED INP                                  | UT, 200-240/346-              | -415V/32A/3 PHASE WYE, TOP-END FED, 3 METER INPUT CORD, BLA                                                                                                                                                                                                                                                                                                                                                           | ACK BLACK                             | K (RAL 9005)                                                                                                                                        | 3M(+254MM/-127MM) 10'[+10"/-5"]                                                                                                                                                      | 10.6kg          |
|   |                              |                                                                                                                                                                                                                                            |                                                          |                               |                                                                                                                                                                                                                                                                                                                                                                                                                       |                                       |                                                                                                                                                     |                                                                                                                                                                                      |                 |
|   |                              |                                                                                                                                                                                                                                            |                                                          |                               |                                                                                                                                                                                                                                                                                                                                                                                                                       |                                       |                                                                                                                                                     |                                                                                                                                                                                      |                 |
|   |                              |                                                                                                                                                                                                                                            |                                                          |                               |                                                                                                                                                                                                                                                                                                                                                                                                                       |                                       | WE ASK THAT YOU CH                                                                                                                                  | HECK FULLY THE SICN AND SIGN THE CLIENT                                                                                                                                              |                 |
|   |                              |                                                                                                                                                                                                                                            |                                                          |                               |                                                                                                                                                                                                                                                                                                                                                                                                                       | π                                     | DIMENSIONS, NOTES,<br>SIGNATURE BOX.<br>THE JOB WILL NOT PF                                                                                         | AND SIGN THE CLIENT ROGRESS WITHOUT PLEASE DO NOT DELAY F AS IT WILL AFFECT  PRINT                                                                                                   |                 |
|   |                              |                                                                                                                                                                                                                                            | 54 05/18/2022 FV7                                        | MIM MID                       | 1. ADDED UPGRADEABLE PDU OPTION                                                                                                                                                                                                                                                                                                                                                                                       |                                       | DIMENSIONS, NOTES,<br>SIGNATURE BOX.<br>THE JOB WILL NOT PF<br>SIGNED APPROVAL. P<br>IN RETURNING PROOF<br>DELIVERY                                 | ROGRESS WITHOUT PLEASE DO NOT DELAY F AS IT WILL AFFECT  INTELLIGENT SERIES PDU                                                                                                      |                 |
|   |                              |                                                                                                                                                                                                                                            | 5A 05/18/2022 FYZ                                        |                               | 2. REMOVED OBSOLETED SKU'S                                                                                                                                                                                                                                                                                                                                                                                            | P42D04M                               | DIMENSIONS, NOTES,<br>SIGNATURE BOX.<br>THE JOB WILL NOT PF<br>SIGNED APPROVAL. P<br>IN RETURNING PROOF<br>DELIVERY                                 | AND SIGN THE CLIENT ROGRESS WITHOUT PLEASE DO NOT DELAY F AS IT WILL AFFECT  PRINT                                                                                                   |                 |
|   |                              |                                                                                                                                                                                                                                            | 5A 05/18/2022 FYZ<br>4B 03/03/2022 LWB                   |                               | 2. REMOVED OBSOLETED SKU'S                                                                                                                                                                                                                                                                                                                                                                                            | P42D04M                               | DIMENSIONS, NOTES,<br>SIGNATURE BOX.<br>THE JOB WILL NOT PF<br>SIGNED APPROVAL. P<br>IN RETURNING PROOF<br>DELIVERY                                 | AND SIGN THE CLIENT ROGRESS WITHOUT PLEASE DO NOT DELAY F AS IT WILL AFFECT  INTELLIGENT SERIES PDU P42D04M—XXYZ CUSTOMER DRAWING                                                    |                 |
|   |                              | 0                                                                                                                                                                                                                                          |                                                          | B MIM JAWI                    | 2. REMOVED OBSOLETED SKU'S  UPDATED THE COMPLIANCE LABLE TO INCLUDE THE UCKA LOGO  ADDED "JAPAN INPUT VOLTAGE: 346—415VAC"TO SPECIFICATION NOTE 1. SHT. 1                                                                                                                                                                                                                                                             | P42D04M m                             | DIMENSIONS, NOTES, SIGNATURE BOX. THE JOB WILL NOT PE SIGNED APPROVAL. P IN RETURNING PROOF DELIVERY  ITLE  TEM REVISION NAME  DATASHEET FILE NAME: | AND SIGN THE CLIENT ROGRESS WITHOUT PLEASE DO NOT DELAY FAS IT WILL AFFECT PRINT  INTELLIGENT SERIES PDU P42D04M—XXYZ CUSTOMER DRAWING                                               |                 |
|   |                              | 0                                                                                                                                                                                                                                          | 4B 03/03/2022 LWB                                        | MIM JAWI<br>DACU JAWI         | 2. REMOVED OBSOLETED SKU'S  UPDATED THE COMPLIANCE LABLE TO INCLUDE THE UCKA LOGO  ADDED "JAPAN INPUT VOLTAGE:346-415VAC."TO SPECIFICATION NOTE 1,SHT 1 ADDED "JAPAN INPUT:346-415VAC,WYE,3ø,50/60Hz,32A"TO COMLPIANCE LABLE,SHT3 COMPLIANCE LABLE "MAC Address" WAS "Mac Address"  ADDED SHEET 2 WITH CONFIGURABLE PART NUMBER TABLE AND DESCRIPTION                                                                 | P42D04M m                             | DIMENSIONS, NOTES, SIGNATURE BOX. THE JOB WILL NOT PS SIGNED APPROVAL PIN RETURNING PROOF DELIVERY  TITLE  TEM REVISION NAME  DATASHEET FILE NAME:  | AND SIGN THE CLIENT ROGRESS WITHOUT PLEASE DO NOT DELAY F AS IT WILL AFFECT  INTELLIGENT SERIES PDU P42D04M—XXYZ CUSTOMER DRAWING  IERWISE SPECIFIED LERANCE ARE: mm [IN]            |                 |
|   |                              | 0                                                                                                                                                                                                                                          | 4B 03/03/2022 LWB<br>4A 05/09/2019 MIM                   | MIM JAWI DACU JAWI            | 2. REMOVED OBSOLETED SKU'S  UPDATED THE COMPLIANCE LABLE TO INCLUDE THE UCKA LOGO  ADDED "JAPAN INPUT VOLTAGE:346-415VAC"TO SPECIFICATION NOTE 1,SHT 1 ADDED "JAPAN INPUT:346-415VAC,WYE,3ø,50/60Hz,32A"TO COMLPIANCE LABLE,SHT3 COMPLIANCE LABLE "MAC Address" WAS "Mac Address"  ADDED SHEET 2 WITH CONFIGURABLE PART NUMBER TABLE AND DESCRIPTION UPDATED IDENTIFICATION TO INCLUDE CONFIGURABLE OPTION 'DE-CODER' | P42D04M mt P42D04M                    | DIMENSIONS, NOTES, SIGNATURE BOX. THE JOB WILL NOT PS SIGNED APPROVAL PIN RETURNING PROOF DELIVERY  TITLE  TEM REVISION NAME  DATASHEET FILE NAME:  | AND SIGN THE CLIENT ROGRESS WITHOUT PERMIT  INTELLIGENT SERIES PDU P42D04M—XXYZ CUSTOMER DRAWING  MATERIAL/COLOR:  IERWISE SPECIFIED ERANCE ARE: mm [IN] Tolerance(mm)               | N/A             |
|   |                              | 0                                                                                                                                                                                                                                          | 4B 03/03/2022 LWB  4A 05/09/2019 MIM  3A 06/07/2018 H.XL | MIM JAWI DACU JAWI U MIM JAWI | 2. REMOVED OBSOLETED SKU'S  UPDATED THE COMPLIANCE LABLE TO INCLUDE THE UCKA LOGO  ADDED "JAPAN INPUT VOLTAGE:346-415VAC."TO SPECIFICATION NOTE 1,SHT 1 ADDED "JAPAN INPUT:346-415VAC,WYE,3ø,50/60Hz,32A"TO COMLPIANCE LABLE,SHT3 COMPLIANCE LABLE "MAC Address" WAS "Mac Address"  ADDED SHEET 2 WITH CONFIGURABLE PART NUMBER TABLE AND DESCRIPTION                                                                 | P42D04M mt P42D04M P42D04M P42D04M    | DIMENSIONS, NOTES, SIGNATURE BOX. THE JOB WILL NOT PS SIGNED APPROVAL PIN RETURNING PROOF DELIVERY  TITLE  TEM REVISION NAME  DATASHEET FILE NAME:  | ROGRESS WITHOUT PRINT ROGRESS WITHOUT PRINT ROGRESS WITHOUT PRINT  INTELLIGENT SERIES PDU P42D04M—XXYZ CUSTOMER DRAWING  IERWISE SPECIFIED LERANCE ARE: mm [IN]  Tolerance(mm) 04450 |                 |