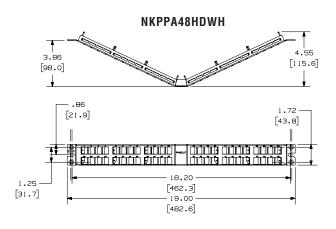

#### applications

NetKey® Flush Mount Patch Panels in white are ideal for multi-media applications. They accept all NetKey® Modules and mount flush with the front of the rack for a clean appearance. Various styles and port densities are available to fit most needs. Angled patch

panels are available for applications in which rack space is limited. The design allows cable to flow to each side of the rack, minimizing the need for horizontal cable managers and increasing the density of the rack space.

## **NetKey® White Flush Mount Patch Panels**

Dimensions are in inches. (Dimensions in brackets are metric).