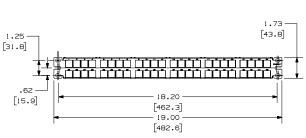

## **NetKey® White Flush Mount Patch Panels**

Dimensions are in inches. (Dimensions in brackets are metric).