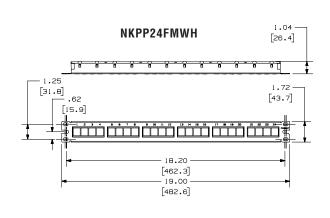

## **NetKey® White Flush Mount Patch Panels**

Dimensions are in inches. (Dimensions in brackets are metric).