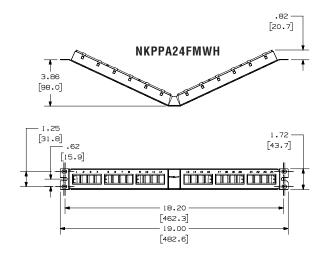

panels are available for applications in which rack space is limited. The design allows cable to flow to each side of the rack, minimizing the need for horizontal cable managers and increasing the density of the rack space.

## **NetKey® White Flush Mount Patch Panels**

Dimensions are in inches. (Dimensions in brackets are metric).