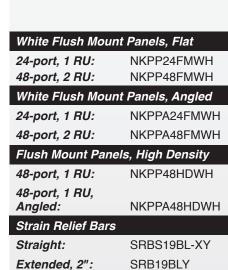

#### technical information

| Mounting options: | Mounts to standard EIA 19" racks or 23" racks with optional extender brackets                    |
|-------------------|--------------------------------------------------------------------------------------------------|
| Material:         | Stamping is white CRS and faceplate is white ABS                                                 |
| Packaging:        | Packaged with appropriate pre-installed snap-in faceplates and a set of mounting screws (#12-24) |

## key features and benefits

| moy routures                |                                                                                                                                                                                                                       |
|-----------------------------|-----------------------------------------------------------------------------------------------------------------------------------------------------------------------------------------------------------------------|
| Modular                     | Accepts all Panduit® NetKey® Modules to mix and match media types in the same panel                                                                                                                                   |
| Angled design               | Allows cable to flow to each side of the rack and minimizes the need for horizontal cable managers by enabling patch cords to be routed directly into vertical cable managers which leads to increased closet density |
| Optional strain relief bars | Help support and manage cables                                                                                                                                                                                        |
| Optional filler panels      | Fill unused rack openings to provide a clean and consistent look                                                                                                                                                      |