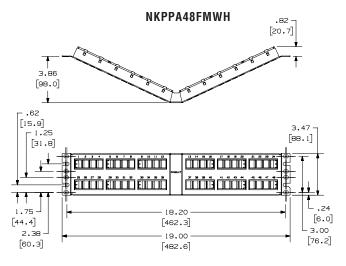

### specifications

Flush mount patch panels shall consist of a white, metal panel with molded white, rear snap-in faceplates. Patch panels shall accept all NetKey® Modules for UTP, fiber, or A/V applications and shall mount to standard 19" racks. Patch panels shall be available in 24-port and 48-port standard density, as well as 48-port high density for 48-port count in 1 RU. Flush mount patch panels shall be easy to identify with pre-numbered ports. Angled patch panels shall be designed at an optimum angle to help route the cable.

## key features and benefits

| moy routures                |                                                                                                                                                                                                                       |
|-----------------------------|-----------------------------------------------------------------------------------------------------------------------------------------------------------------------------------------------------------------------|
| Modular                     | Accepts all Panduit® NetKey® Modules to mix and match media types in the same panel                                                                                                                                   |
| Angled design               | Allows cable to flow to each side of the rack and minimizes the need for horizontal cable managers by enabling patch cords to be routed directly into vertical cable managers which leads to increased closet density |
| Optional strain relief bars | Help support and manage cables                                                                                                                                                                                        |
| Optional filler panels      | Fill unused rack openings to provide a clean and consistent look                                                                                                                                                      |

panels are available for applications in which rack space is limited. The design allows cable to flow to each side of the rack, minimizing the need for horizontal cable managers and increasing the density of the rack space.

## **NetKey® White Flush Mount Patch Panels**

Dimensions are in inches. (Dimensions in brackets are metric).