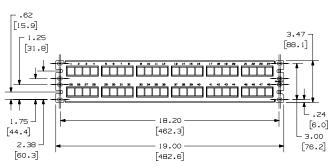

### specifications

Flush mount patch panels shall consist of a white, metal panel with molded white, rear snap-in faceplates. Patch panels shall accept all NetKey® Modules for UTP, fiber, or A/V applications and shall mount to standard 19" racks. Patch panels shall be available in 24-port and 48-port standard density, as well as 48-port high density for 48-port count in 1 RU. Flush mount patch panels shall be easy to identify with pre-numbered ports. Angled patch panels shall be designed at an optimum angle to help route the cable.

#### applications

NetKey® Flush Mount Patch Panels in white are ideal for multi-media applications. They accept all NetKey® Modules and mount flush with the front of the rack for a clean appearance. Various styles and port densities are available to fit most needs. Angled patch

## **NetKey® White Flush Mount Patch Panels**

Dimensions are in inches. (Dimensions in brackets are metric).